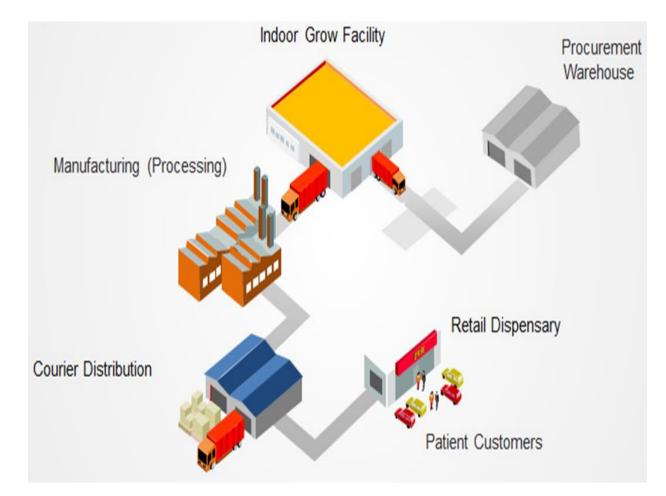

# Jobs in the cannabis industry are broad.

- Legal
- Medical
- Scientific
- Agricultural
- Manufacturing
- Transportation
- Retail

Standardization Ensures Quality for The Cannabis Industry Helping Employers

Standardization Ensures Quality for The Cannabis Industry

Helping Employees

Upholds a Superior Standard Speaks Industry Language Understands the State Systems Understands Compliance Invested & Empowered Understands the Risks