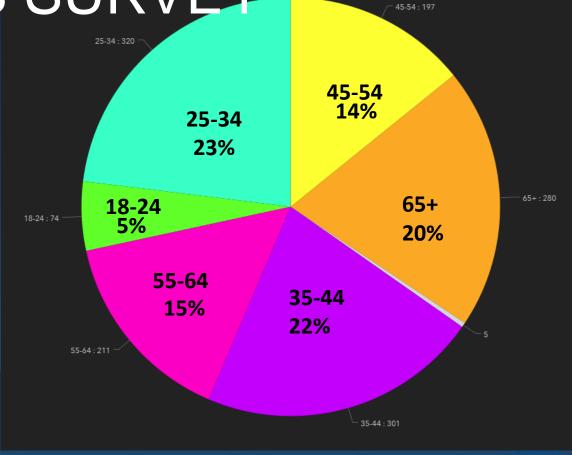

1,381 residents responded, w/ ages from 25 years upward well represented

■ Number of respondents in age group