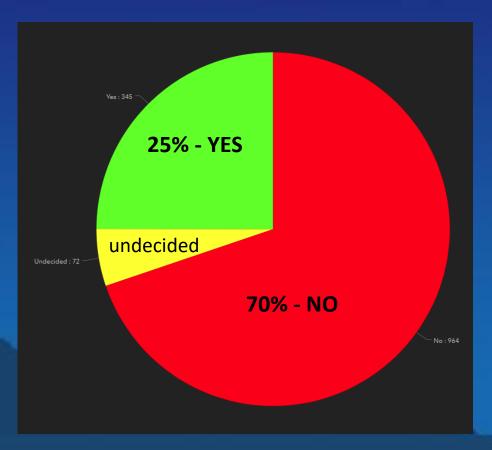

- Do you favor adding regulations for personal home cultivation?
  - NO 70% (964)
  - YES 25% (349)
  - UNDECIDED 5% (72)

- Should dispensaries be permitted to LOCATE in similar areas/zoning as liquor stores, bars, and taverns?
  - YES 73% (1,000)
  - NO 20% (272)
  - UNDECIDED 8% (108)