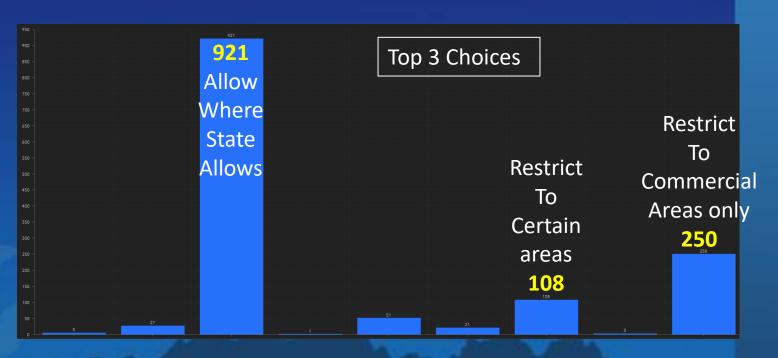

- Should dispensaries be similarly REGULATED as liquor stores, bars, and taverns?
  - YES 80% (1,100)
  - NO 15% (207)
  - UNDECIDED 5% (70)

• Should dispensaries be limited to certain areas of the City?