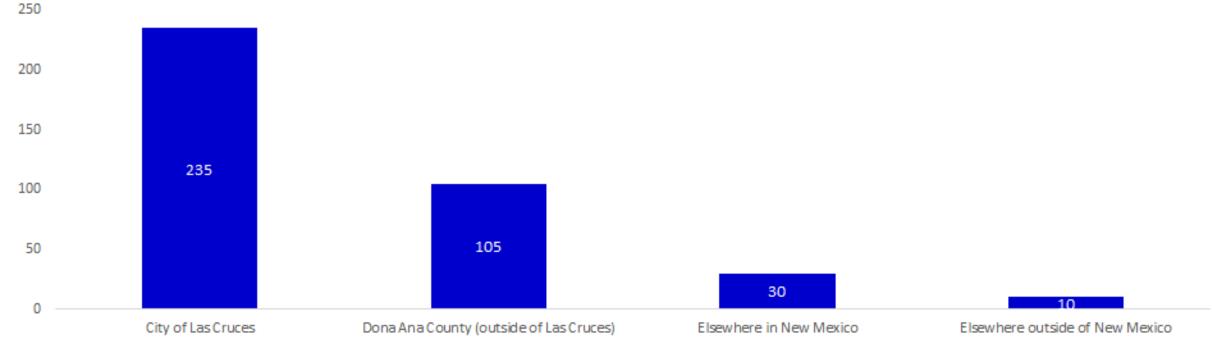

#### Residency\*

The survey is anonymous, but we would like to know if you...

Live in t

Live in the City of Las Cruces

Live in Dona Ana County but out of City limi

- Residency
  - 1,152 lives in Las Cruces
  - 204 live in County
  - 14 live in NM
  - 11 live outside NM