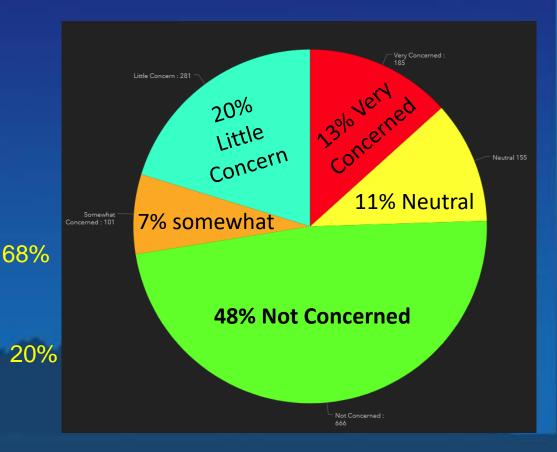

• I am concerned about nuisance impacts from cannabis operations!

- Not Concerned 48% (666)
- Little Concern 20% (281)
- Very Concerned 13% (185) <sup>–</sup>
- Somewhat
- Concerned 7% (101)