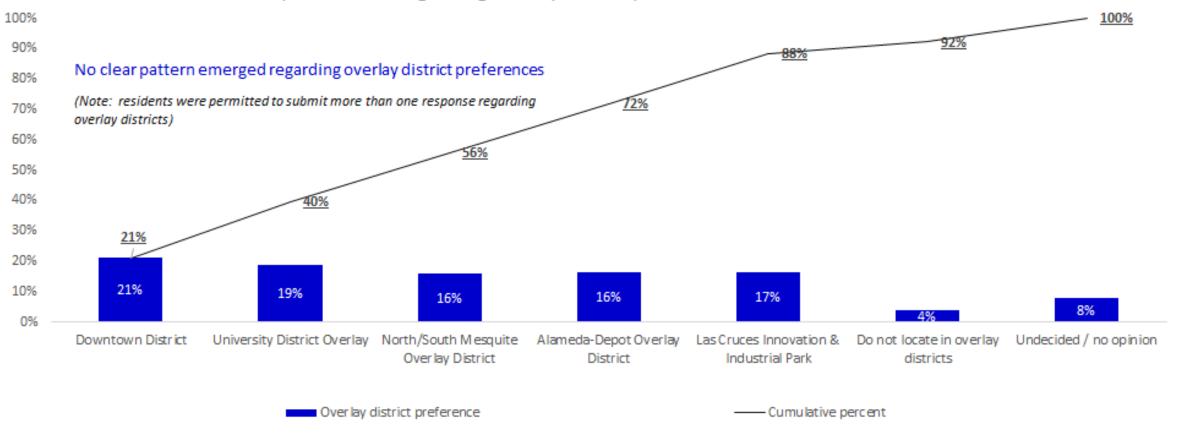

#### Which Overlay District do you prefer to see cannabis dispensaries?

Public preferences regarding overlay district preferences of cannabis storefronts

- Do you wish to start a recreational cannabis business?
  - 275 (out of 1,400) participants said 'Yes'