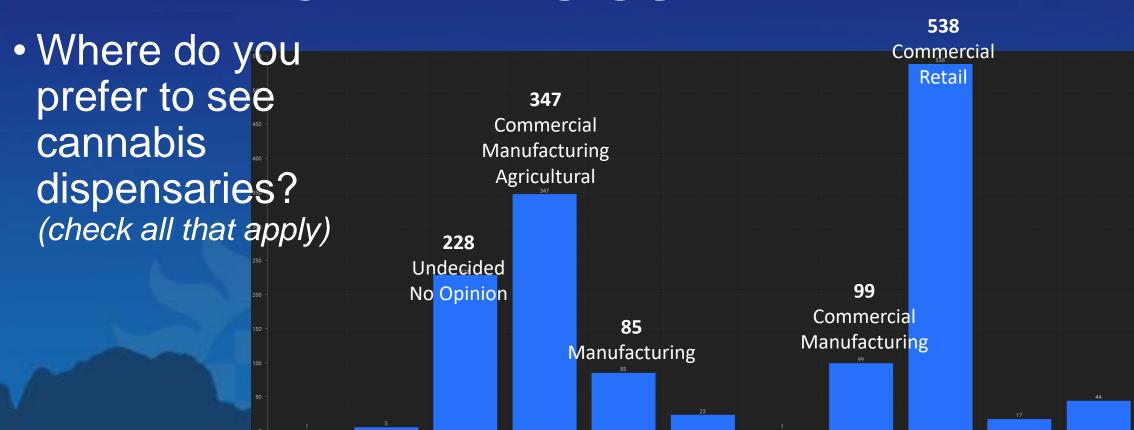

#### Which Overlay District do you prefer to see cannabis dispensaries?

Public preferences regarding overlay district preferences of cannabis storefronts

- Do you wish to start a recreational cannabis business?
  - 275 (out of 1,400) participants said 'Yes'