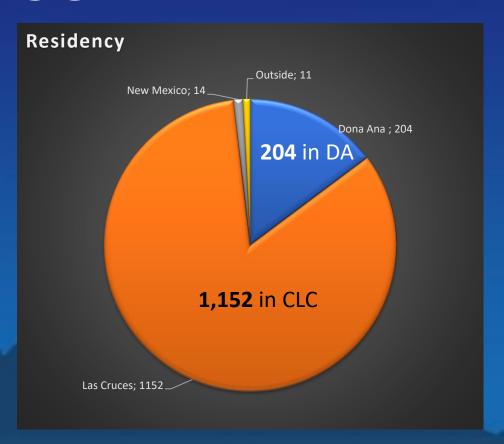

#### Residency\*

The survey is anonymous, but we would like to know if you...

Live in t

Live in the City of Las Cruces

Live in Dona Ana County but out of City limi

- Residency
  - 1,152 lives in Las Cruces
  - 204 live in County
  - 14 live in NM
  - 11 live outside NM