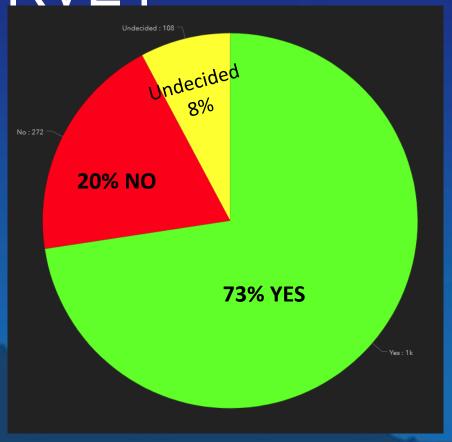

- Do you favor adding regulations for personal home cultivation?
  - NO 70% (964)
  - YES 25% (349)
  - UNDECIDED 5% (72)

- Should dispensaries be permitted to LOCATE in similar areas/zoning as liquor stores, bars, and taverns?
  - YES 73% (1,000)
  - NO 20% (272)
  - UNDECIDED 8% (108)