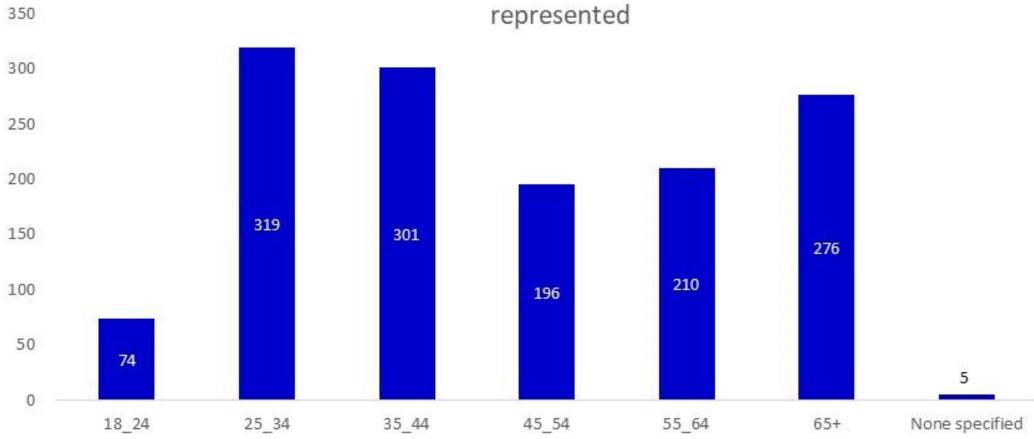

# Preferred locations for starting a cannabis business (among 275 respondents considering it) (Some respondents named more than one location)

■ Number of respondents mentioning location

Select your age group?

1,381 residents responded, w/ ages from 25 years upward well represented

■ Number of respondents in age group