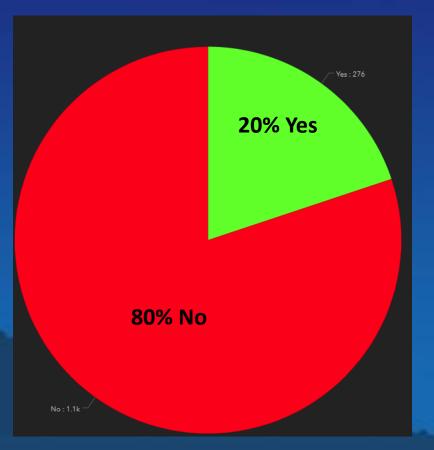

#### Which Overlay District do you prefer to see cannabis dispensaries?

Public preferences regarding overlay district preferences of cannabis storefronts

- Do you wish to start a recreational cannabis business?
  - 275 (out of 1,400) participants said 'Yes'